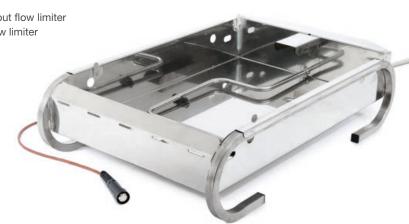

#### A FUNCTIONAL FIRE PAN

- ► Tilting legs make pan easy to drain
- Increased ground contact area enables use on loose ground

# TECHNICAL CHARACTERISTICS

| AEROS 2 fire pan with water | V90.00.036 | - Material: 304 stainless steel - Dimensions: L97.5 x D63 x H24 cm - Weight: 20.8 kg - Built-in rechargeable 12V battery.                                          |
|-----------------------------|------------|--------------------------------------------------------------------------------------------------------------------------------------------------------------------|
| Wired remote control        |            | <ul><li>- Hand-held fire initiation and extinguishing by protected push button</li><li>- 6-m fire resistant electric cable (standard IEC 331)</li></ul>            |
| Armoured gas supply hose    | V90.80.057 | - 6-m flexible connector to standard EN 559 with pressure reducing valve - Flowrate: 20 kg/h - Connects to industrial type propane gas bottle without flow limiter |
| Basic kit: V90.00.061       |            |                                                                                                                                                                    |