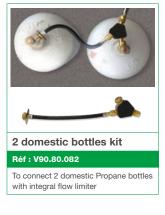

#### GAS SUPPLY

- From an industrial-type propane gas bottle without flow limiter
- ▶ From two domestic propane gas bottles with flow limiter

Other gas supply: consult us