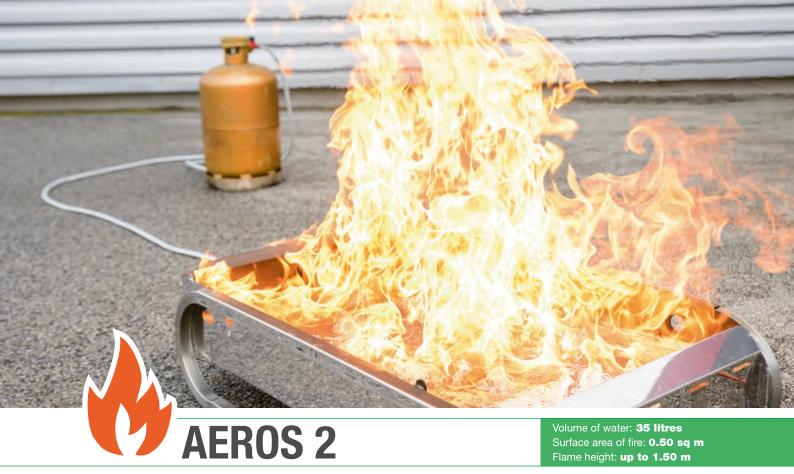

# COMPACT WITH POWERFUL FLAMES

#### FIRE PAN WITH WATER

- ► Impressive oil-slick fire effect: The water allows the fire to spread evenly across the entire surface of the pan
- ▶ Produces powerful realistic flames rising to a height of up to 1.5 m
- ▶ 10-position flame height control
- ► Intense heat radiation, can be felt on the skin
- Works with all types of fire extinguishing equipment: all types of fire extinguishers, nozzles, foam units etc.

#### A FUNCTIONAL FIRE PAN

- ► Tilting legs make pan easy to drain
- Increased ground contact area enables use on loose ground