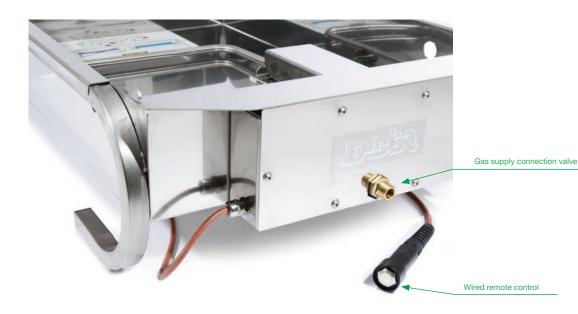

#### TRAIN IN COMPLETE SAFETY

- ▶ Wired remote control for control of the fire (ignition and extinction)
- ▶ Integrated solenoid valve for automatic and instantaneous gas control

#### GAS SUPPLY

- From an industrial-type propane gas bottle without flow limiter
- ▶ From two domestic propane gas bottles with flow limiter

Other gas supply: consult us

# TECHNICAL CHARACTERISTICS

| AEROS 2 fire pan with water | V90.00.036 | - Material: 304 stainless steel - Dimensions: L97.5 x D63 x H24 cm - Weight: 20.8 kg - Built-in rechargeable 12V battery.                                          |
|-----------------------------|------------|--------------------------------------------------------------------------------------------------------------------------------------------------------------------|
| Wired remote control        |            | <ul><li>- Hand-held fire initiation and extinguishing by protected push button</li><li>- 6-m fire resistant electric cable (standard IEC 331)</li></ul>            |
| Armoured gas supply hose    | V90.80.057 | - 6-m flexible connector to standard EN 559 with pressure reducing valve - Flowrate: 20 kg/h - Connects to industrial type propane gas bottle without flow limiter |
| Basic kit: V90.00.061       |            |                                                                                                                                                                    |